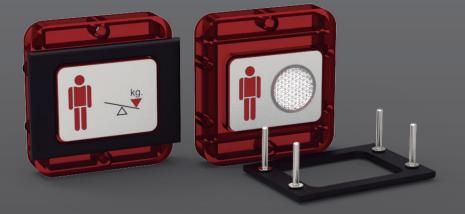

## Cabin display

The cabin display MB models are designed to indicate visually the load inside the cabin. It shows a progressive luminous indication based on the weight loaded inside the cabin. Also, this accessory is compatible with any Dinacell device that has a cabin display input.

|                                    | MB-N1  | MB-NL1 | MB-N6  | MB-NL6 |
|------------------------------------|--------|--------|--------|--------|
| Visual progressive load indication | -      | -      | 1      | √      |
| Full load indicator                | √      | √      | 1      | 1      |
| Visual overload indicator          | √      | -      | 1      | -      |
| Emergency lighting                 | -      | √      | -      | 1      |
| Unpolarized connection             | -      | -      | 1      | √      |
| Tainless steel front panel         | √      | √      | 1      | √      |
| Ref.                               | 007415 | 012454 | 012455 | 012456 |