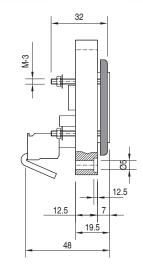

|                                    | MB-N1  | MB-NL1 | MB-N6  | MB-NL6 |
|------------------------------------|--------|--------|--------|--------|
| Visual progressive load indication | -      | -      | 1      | √      |
| Full load indicator                | √      | √      | 1      | 1      |
| Visual overload indicator          | √      | -      | 1      | -      |
| Emergency lighting                 | -      | √      | -      | 1      |
| Unpolarized connection             | -      | -      | 1      | √      |
| Tainless steel front panel         | √      | √      | 1      | √      |
| Ref.                               | 007415 | 012454 | 012455 | 012456 |

For other designs and special dimensions, contact with our sales department.