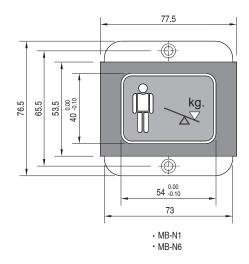

|                                    | MB-N1  | MB-NL1 | MB-N6  | MB-NL6 |
|------------------------------------|--------|--------|--------|--------|
| Visual progressive load indication | -      | -      | 1      | √      |
| Full load indicator                | √      | √      | 1      | 1      |
| Visual overload indicator          | √      | -      | 1      | -      |
| Emergency lighting                 | -      | √      | -      | 1      |
| Unpolarized connection             | -      | -      | 1      | √      |
| Tainless steel front panel         | √      | √      | 1      | √      |
| Ref.                               | 007415 | 012454 | 012455 | 012456 |

For other designs and special dimensions, contact with our sales department.