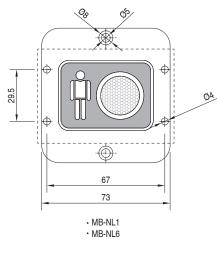

|                                    | MB-N1  | MB-NL1 | MB-N6  | MB-NL6 |
|------------------------------------|--------|--------|--------|--------|
| Visual progressive load indication | -      | -      | 1      | √      |
| Full load indicator                | √      | √      | 1      | 1      |
| Visual overload indicator          | √      | -      | 1      | -      |
| Emergency lighting                 | -      | √      | -      | 1      |
| Unpolarized connection             | -      | -      | 1      | √      |
| Tainless steel front panel         | √      | √      | 1      | √      |
| Ref.                               | 007415 | 012454 | 012455 | 012456 |

For other designs and special dimensions, contact with our sales department.