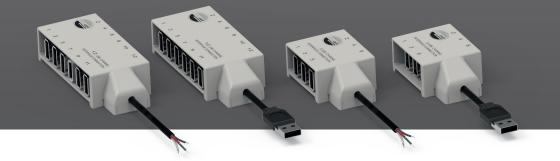

# 6 or 12 USB junction box

The INTERFACE USB Hub allows you to connect a set of up to twelve cells in a single output. This makes it allows us to install load limiters with a single input.

# **INTERFACE** Junction boxes

There are two types of INTERFACE USB Hubs, depending on the number of USB inputs. So that one can connect either 6 or 12 USB's into a single output group.

These two models can vary depending on the termination of the cable either with USB or wire connection.