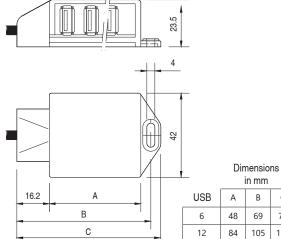

| Parameter        | Units   | Specifications              |                   |        |                   |
|------------------|---------|-----------------------------|-------------------|--------|-------------------|
| Model            | -       | INTERFACE                   |                   |        |                   |
| Temp range.      | °C (°F) | -20 +60 (-4 +140)           |                   |        |                   |
| Casing material  | -       | Fireproof plastic ABS       |                   |        |                   |
| Protection class | -       | IP50                        |                   |        |                   |
| Cable type       | -       | 4 x 0.22 mm <sup>2</sup> Ø4 |                   |        |                   |
| Standard length  | m       | 5 + Ferrite                 |                   |        |                   |
| USB Input        | -       | 6                           |                   | 12     |                   |
| Cable Output     | -       | USB                         | Wiring connection | USB    | Wiring connection |
|                  |         |                             |                   |        |                   |
| Ref.             |         | 007555                      | 007274            | 007554 | 007275            |

В С

69 74

105 110